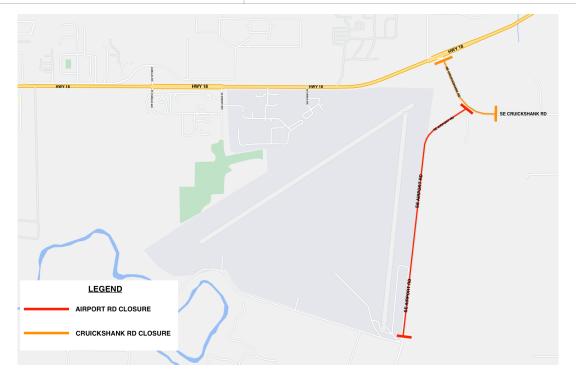

## ROAD CLOSURE HOURS & AREAS AFFECTED BY AEROBATIC BOX STERILE AREA:

| DATE                              | TIME                                                                                     |
|-----------------------------------|------------------------------------------------------------------------------------------|
| Friday, August 19                 | 10:00AM - 6:00PM (Airport Rd)<br>10:00AM - 11:30AM & 3:00PM - 6:00PM<br>(Cruickshank Rd) |
| Saturday & Sunday, August 20 & 21 | 12:00PM - 5:00PM (Airport Rd)<br>3:00PM - 5:00PM (Cruickshank Rd)                        |