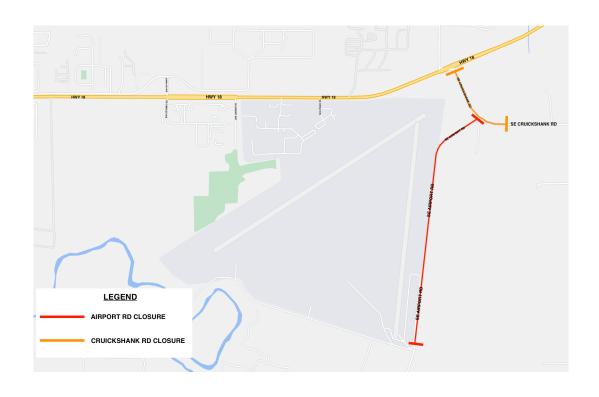

## ROAD CLOSURE HOURS & AREAS AFFECTED BY AEROBATIC BOX STERILE AREA:

| DATE                                | TIME                                                                  |
|-------------------------------------|-----------------------------------------------------------------------|
| Thursday, September 28              | 11:45 AM - 4:30 PM<br>Airport Rd and Cruickshank Rd                   |
| Friday, September 29                | 10:00 AM - 6:00 PM (Airport Rd)<br>2:45 PM - 4:59 PM (Cruickshank Rd) |
| Saturday, Sept 30 and Sunday, Oct 1 | 12:00 PM - 4:59 PM (Airport Rd)<br>2:45 PM - 4:59 PM (Cruickshank Rd) |